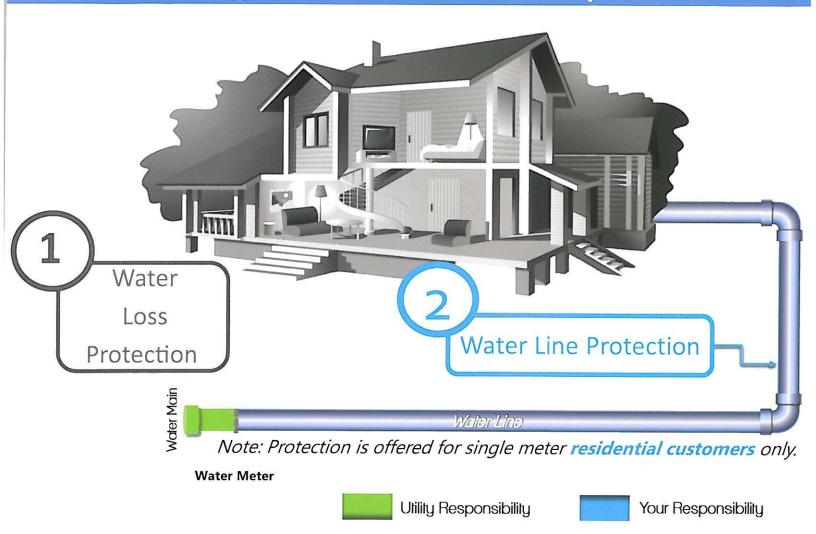

## Water Loss Protection

As a residential customer, you are automatically protected by our *Water Loss Program*. This is the only way we will adjust residential leaks that <u>occur</u> after 10/1/17 (usage bills due 12/10/17)

### Line Protection

Enroll in the *Line Protection Programs* to avoid water line repair/replacement costs. There is a 30 day waiting period for those who enroll after 10/1/17

### **Water Loss Protection**

Automatically Enrolled \$2.15/Month

- ♦ Water Loss Protection from excess water charges resulting from eligible plumbing leaks, up to \$2,500. No deductible.
- Call us to decline protection and accept full responsibility for water bills resulting from eligible plumbing leaks.
- Please refer to our leak adjustment policy for guidelines and qualifications for leak adjustments
- All qualifying residential <u>leaks occurring after *October 1st 2017 with usage on bills due December 10, 2017* will only be adjusted through our ServLine Program.</u>

### **Water Line Protection**

Sign-up by calling \$4.40/Month

- ♦ Covers repair or replacement of water line up to \$10,000. No deductible. No annual limit.
- Includes public paved surfaces and \$500 for basic site restoration and \$500 for private paved surfaces like sidewalks or driveways.
- Provides Water Line Protection from your meter to the foundation of your home.
- Does Not Provide Protection For: Water Meter, Water Pit, Water Vault, Pumps, Vaives, Or Backflow Wieters.
- Contact Us To Request A Full Copy Of Program Protections And Exclusions
- Be protected from these expensive repairs! Enrollment after October 1st 2017 requires a 30 day waiting period.